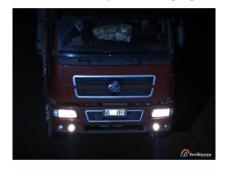

# IT-3104SZN-WLSL White Light Strobe Lamp Version: V3

LPR/ANPR PICTURE

### **Product Overview**

IT-3104SZN-WLSL is a high power and smart performance digital pulse strobe lamp applying for Intelligent Traffic System applications. It's suitable for traffic crossing; urban road and high way for number plate recognition and speed measurement. Complied with latest professional strobe control circuit, it can accurately control strobe flash time, brightness and output of high instantaneous power. It has rapid recycling time and long lifespan, through synchronization with the strobe lamp, ITS cameras can obtain clear pictures of number plate, vehicle body and cab under any kind of environment with less influence of human eye.