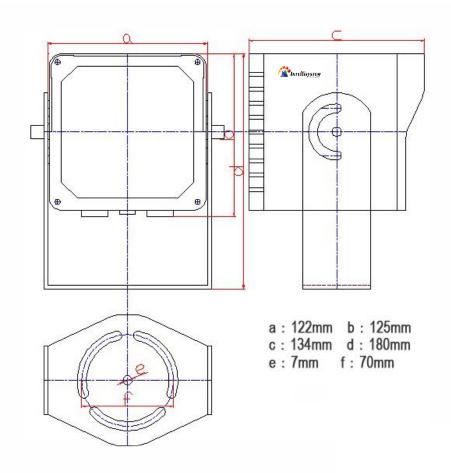

### **Dimensions**

# **Specifications**

| Model                  | IT-3104SZN-WLSL-D                                                                                                 | IT-3104SZN-WLSL-H                                                                                                                                                                                |
|------------------------|-------------------------------------------------------------------------------------------------------------------|--------------------------------------------------------------------------------------------------------------------------------------------------------------------------------------------------|
| Main Processor         | High performance MCU                                                                                              |                                                                                                                                                                                                  |
| LED Type               | 14 pcs Cree 5W high bright white light LED                                                                        |                                                                                                                                                                                                  |
| Color Temperature      | 6000-6500k                                                                                                        |                                                                                                                                                                                                  |
| Wavelength             | 400-780nm                                                                                                         |                                                                                                                                                                                                  |
| Center Intensity       | 150lx@20m                                                                                                         |                                                                                                                                                                                                  |
| Beam Angle             | 10°(standard), 30°, 45° (optional)                                                                                |                                                                                                                                                                                                  |
| Day/night Switch       | Environmental brightness detection, switch on under low illumination                                              | Support camera control                                                                                                                                                                           |
| Strobe Interface       | Support video and strobe synchronization                                                                          |                                                                                                                                                                                                  |
| Strobe Mode            | Mode D: Compatible with Dahua's ITS camera. Continuous strobe light under 100Hz frequency, duty cycle adjustable. | Mode H: Strobe frequency is in accordance with doubling pulse of camera, duty cycle is adjustable and continuous working (Duty cycle of Hikvision camera should be <50%) False pulse protection. |
| Power Supply           | AC165~220V                                                                                                        |                                                                                                                                                                                                  |
| Power Consumption      | Average≤30W, Peak:150W                                                                                            |                                                                                                                                                                                                  |
| Best Distance          | 15-20m, width 5-10m                                                                                               |                                                                                                                                                                                                  |
| Synchronization Port   | 1 Strobe trigger input                                                                                            |                                                                                                                                                                                                  |
| Trigger Method         | Low electrical level / switching value                                                                            |                                                                                                                                                                                                  |
| Housing Material       | Aluminum + toughened glass                                                                                        |                                                                                                                                                                                                  |
| Cooling                | Heating dissipating housing                                                                                       |                                                                                                                                                                                                  |
| Lightning Protection   | Common mode 4KV, Different mode 2KV                                                                               |                                                                                                                                                                                                  |
| Protection Level       | IP67                                                                                                              |                                                                                                                                                                                                  |
| Working<br>Temperature | -40∼+60°C                                                                                                         |                                                                                                                                                                                                  |
| Storage Temperature    | -40∼+85°C                                                                                                         |                                                                                                                                                                                                  |
| N.W                    | 2.4kg                                                                                                             |                                                                                                                                                                                                  |
| Size                   | 122*125*134mm                                                                                                     |                                                                                                                                                                                                  |