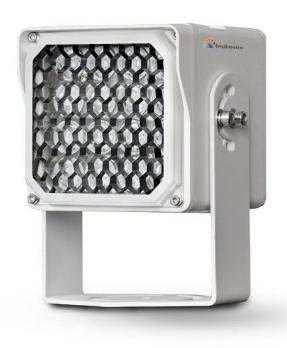

### **Product Overview**

IT-3104SZN-WLSL is a high power and smart performance digital pulse strobe lamp applying for Intelligent Traffic System applications. It's suitable for traffic crossing; urban road and high way for number plate recognition and speed measurement. Complied with latest professional strobe control circuit, it can accurately control strobe flash time, brightness and output of high instantaneous power. It has rapid recycling time and long lifespan, through synchronization with the strobe lamp, ITS cameras can obtain clear pictures of number plate, vehicle body and cab under any kind of environment with less influence of human eye.