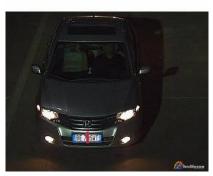

# IT-3104SZN-WLSL White Light Strobe Lamp Version: V3

LPR/ANPR PICTURE

### **Product Overview**

IT-3104SZN-WLSL is a high power and smart performance digital pulse strobe lamp applying for Intelligent Traffic System applications. It's suitable for traffic crossing; urban road and high way for number plate recognition and speed measurement. Complied with latest professional strobe control circuit, it can accurately control strobe flash time, brightness and output of high instantaneous power. It has rapid recycling time and long lifespan, through synchronization with the strobe lamp, ITS cameras can obtain clear pictures of number plate, vehicle body and cab under any kind of environment with less influence of human eye.